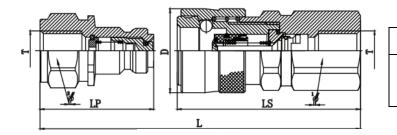

| Part #  | Т    | D  | 1  | 3  | L  | LS   | LP |
|---------|------|----|----|----|----|------|----|
| TFF-04G | G1/4 | 28 | 24 | 22 | 81 | 61.2 | 38 |
| TFM-04G |      |    |    |    |    |      |    |